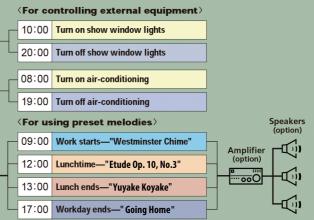

Westminster Chime(40 Sec.) Going Home(45 Sec.) Yuyake Koyake(40 Sec.) Etude Op. 10, No. 3(45 Sec.)

For example, a setting like this is easy to do!

Manage time at school or in the office or the way you've always wanted to!